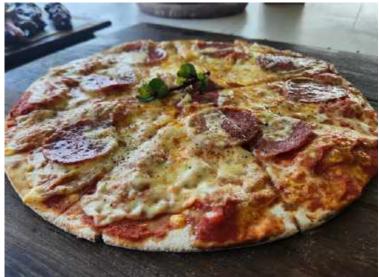

#### 400G PORK STICKY RIBS R130 Served with Chips

\*Pork Sticky Ribs

Pizza

- (PLEASE CONFIRM WITH YOUR WAITRON)
  - MARGARITHA R100
  - VEGETARIAN R120
  - PEPPERONI R120
  - HAWAIIAN R120
  - BARBEQUE CHICKEN R120
  - BACON, AVO & FETA R120

\*Pepperoni Pizza

Pizza

(NEW EXCITING FLAVOURS!)

- 3 CHEESES R100
- BARBEQUE RIB R120
- REGINA R120
- CHICKEN MASALA R120
- 3 FLAVOUR SAUSAGE R120

\*Slice, sip, savour: the ultimate duo!

Kiddies