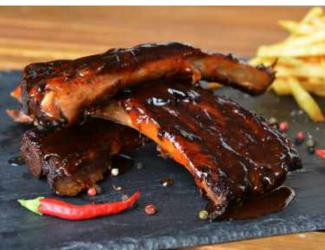

#### 400G PORK STICKY RIBS R130 Served with Chips

\*Pork Sticky Ribs

Pizza

- (PLEASE CONFIRM WITH YOUR WAITRON)
  - MARGARITHA R100
  - VEGETARIAN R120
  - PEPPERONI R120
  - HAWAIIAN R120
  - BARBEQUE CHICKEN R120
  - BACON, AVO & FETA R120

#### 200G PORK STICKY RIBS R70 Served with Chips